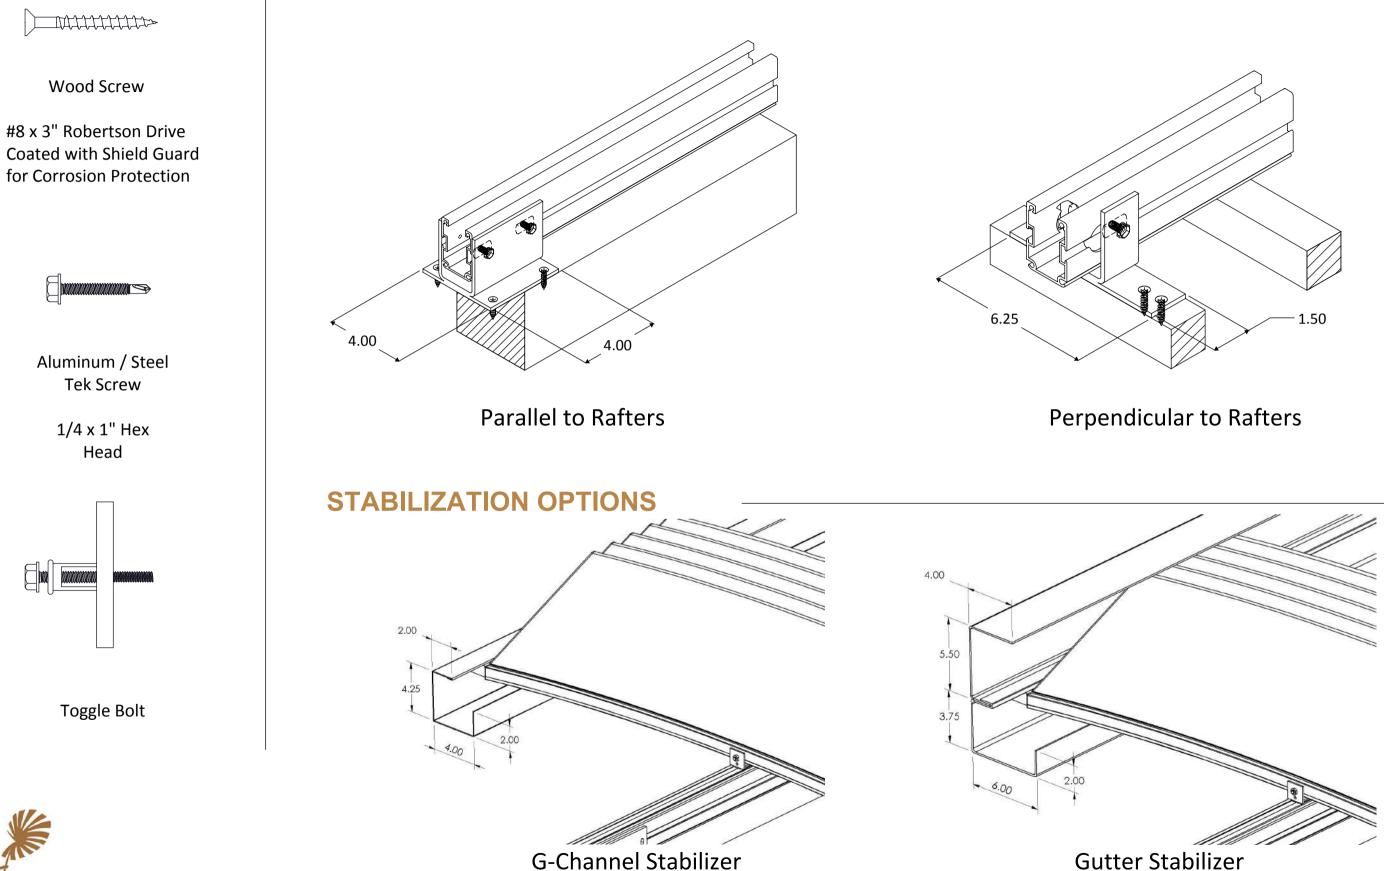

## **FASTENERS**

ShadeFX

### **MOUNTING OPTIONS**

#### **MOUNTING EXAMPLES**

**Parallel To Rafters** 

Rear

Notice: All drawings, designs, details, inventions, and development covered hereby are confidential, proprietary, and copyrighted by ShadeFX Canopies Inc., which reserves all patents, or other rights hereto. Materials may not be used, copied, or duplicated, in whole or in part, without the expressed written consent of ShadeFX Canopies Inc. Copyright © 2013, ShadeFX Canopies Inc. All Rights Reserved.

#### **RAIN MANAGEMENT**

# **Gutter Stabilizer - Optional**

Notice: All drawings, designs, details, inventions, and development covered hereby are confidential, proprietary, and copyrighted by ShadeFX Canopies Inc., which reserves all patents, or other rights hereto. Materials may not be used, copied, or duplicated, in whole or in part, without the expressed written consent of ShadeFX Canopies Inc. Copyright © 2013, ShadeFX Canopies Inc. All Rights Reserved.