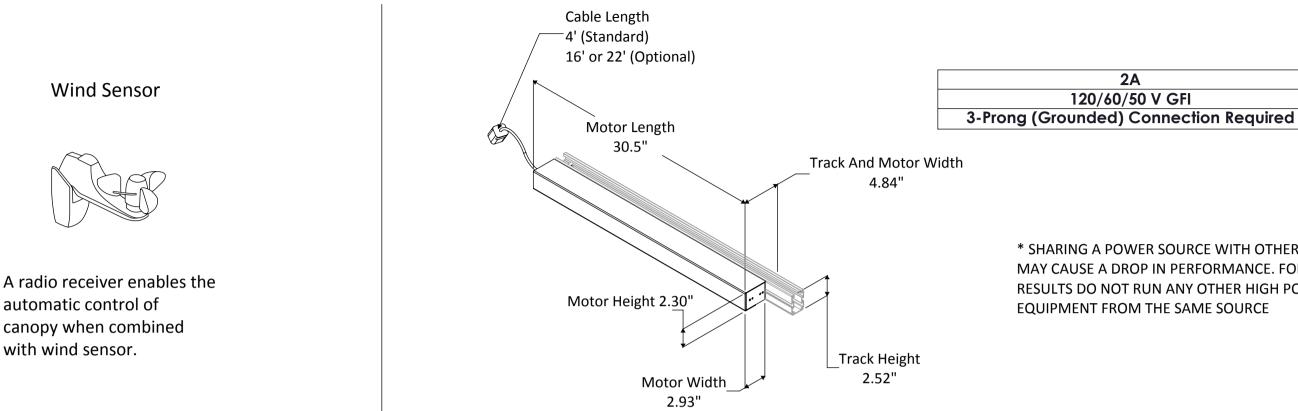

## **MOTOR SIZES**

#### \* SHARING A POWER SOURCE WITH OTHER DEVICES MAY CAUSE A DROP IN PERFORMANCE. FOR BEST **RESULTS DO NOT RUN ANY OTHER HIGH POWERED** EQUIPMENT FROM THE SAME SOURCE

Home Automation Dry Contact Interface enables communication of third-party home automation system and canopy