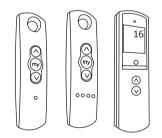

#### Motor Control

1-, 5- or 16channel remote control

3-, 4- or 5- channel wall-mounted switch

The Somfy TaHoma<sup>®</sup> gateway and smart phone app provides convenient and customized control of canopy operation