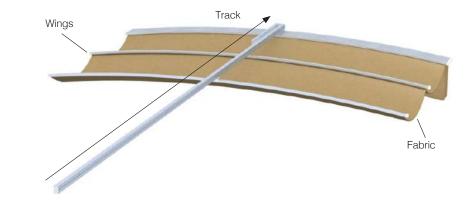

# Our Patented System

Our revolutionary 'Single Track Design' allows for unparalleled coverage, ease of deployment and unrelenting protection from both the sun and rain. The shade assembly is attached to the single track, producing a peak which forces rain to run off on either side of the track. ShadeFX systems are engineered to operate without the need for a slope, providing a virtually flat installation. Our innovative solution facilitates even the most eclectic designs and tastes, while setting the new industry standard in outdoor space utility.