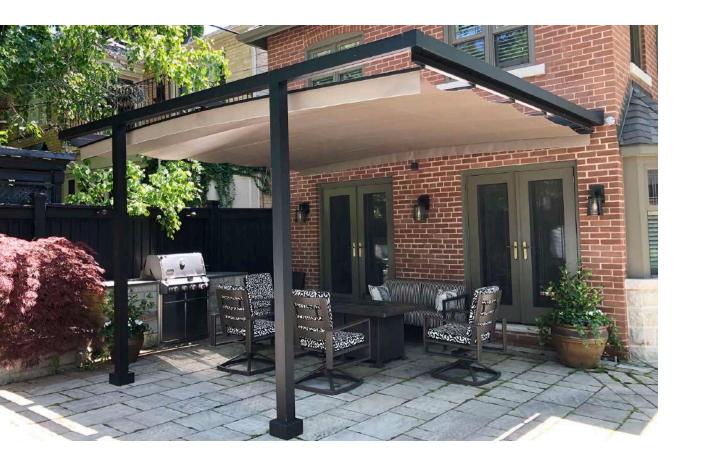

# Our Patented System

Our revolutionary 'Single Track Design' allows for unparalleled coverage, ease of deployment and unrelenting protection from both the sun and rain. The shade assembly is attached to the single track, producing a peak which forces rain to run off on either side of the track. ShadeFX systems are engineered to operate without the need for a slope, providing a virtually flat installation. Our innovative solution facilitates even the most eclectic designs and tastes, while setting the new industry standard in outdoor space utility.

Welcome to ShadeFX.

Retractable Canopy