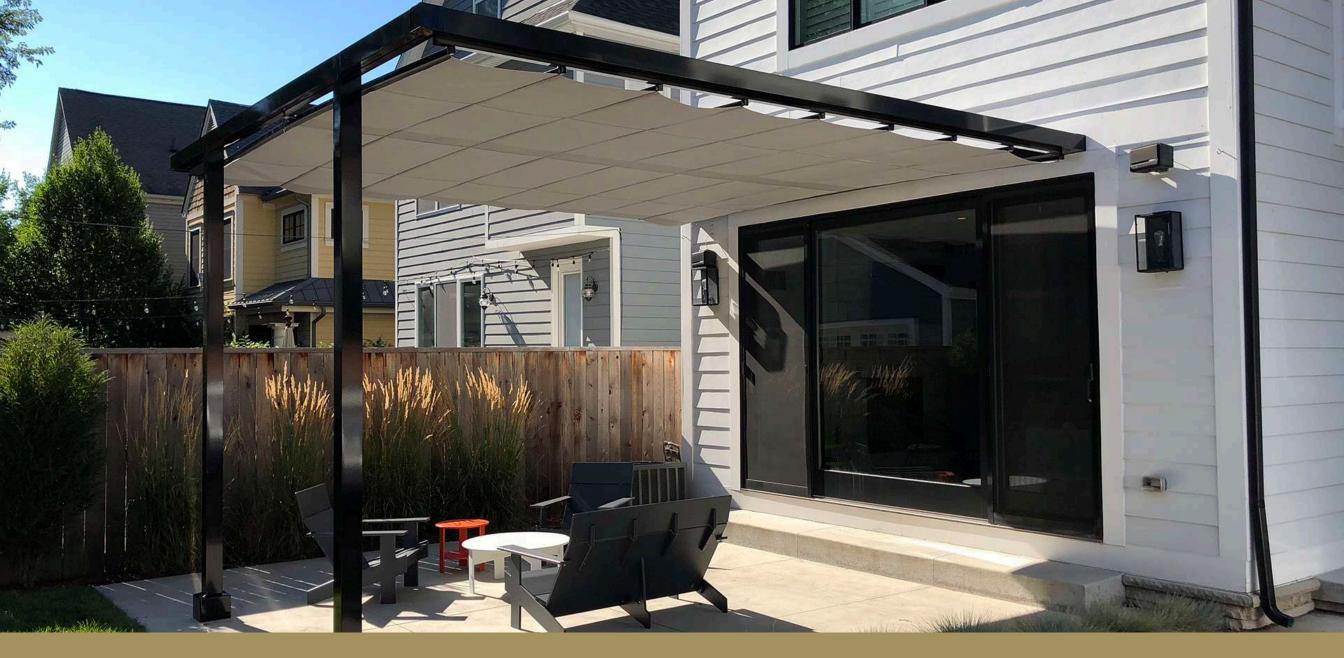

# ShadeFX

Retractable solutions that offer unlimited coverage, customization, deployment and protection.

ShadeFX is an innovative and simple sun, rain and privacy solution. Pre-engineered and built to custom size, the commercial grade aluminum structure can be equipped with either a Retractable Canopy or Retractable Roof and provides retractable coverage over some of the world's premier commercial, residential, institutional and municipal properties.

# Our Patented System

Our revolutionary 'Single Track Design' allows for unparalleled coverage, ease of deployment and unrelenting protection from both the sun and rain. The shade assembly is attached to the single track, producing a peak which forces rain to run off on either side of the track. ShadeFX systems are engineered to operate without the need for a slope, providing a virtually flat installation. Our innovative solution facilitates even the most eclectic designs and tastes, while setting the new industry standard in outdoor space utility.

Welcome to ShadeFX.

Retractable Canopy