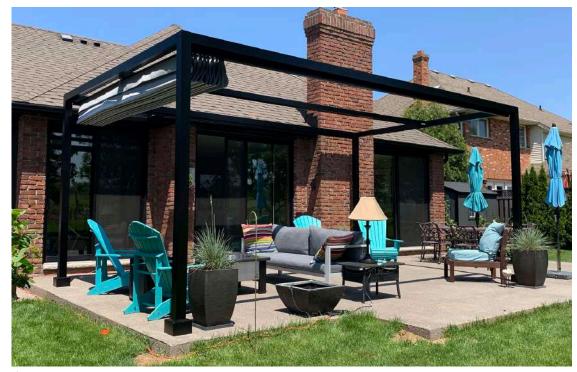

# Our Patented System

Our revolutionary 'Single Track Design' allows for unparalleled coverage, ease of deployment and unrelenting protection from both the sun and rain. The shade assembly is attached to the single track, producing a peak which forces rain to run off on either side of the track. ShadeFX systems are engineered to operate without the need for a slope, providing a virtually flat installation. Our innovative solution facilitates even the most eclectic designs and tastes, while setting the new industry standard in outdoor space utility.

Welcome to ShadeFX.

Retractable Canopy