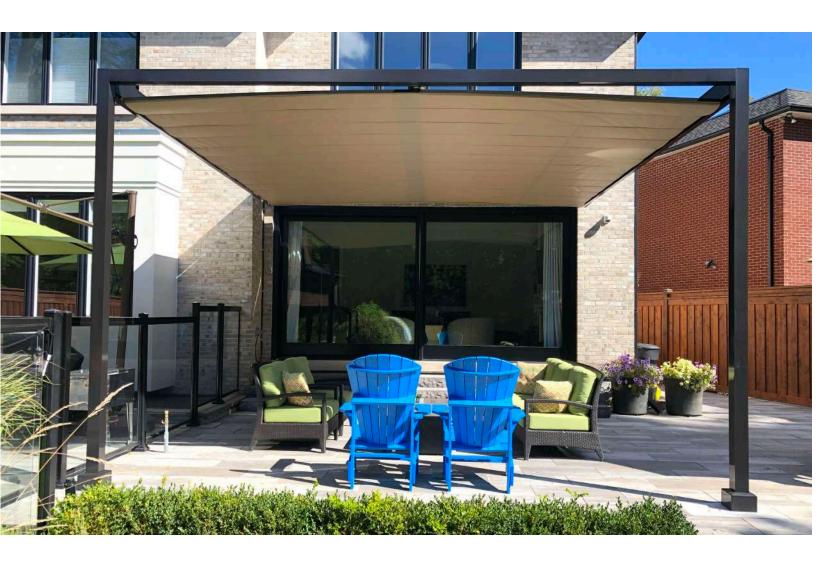

# Our Patented System

Our revolutionary 'Single Track Design' allows for unparalleled coverage, ease of deployment and unrelenting protection from both the sun and rain. The shade assembly is attached to the single track, producing a peak which forces rain to run off on either side of the track. ShadeFX systems are engineered to operate without the need for a slope, providing a virtually flat installation. Our innovative solution facilitates even the most eclectic designs and tastes, while setting the new industry standard in outdoor space utility.

Welcome to ShadeFX.

Retractable Canopy