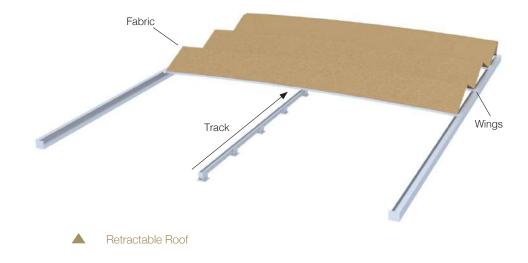

# Our Patented System

Our revolutionary 'Single Track Design' allows for unparalleled coverage, ease of deployment and unrelenting protection from both the sun and rain. The shade assembly is attached to the single track, producing a peak which forces rain to run off on either side of the track. ShadeFX systems are engineered to operate without the need for a slope, providing a virtually flat installation. Our innovative solution facilitates even the most eclectic designs and tastes, while setting the new industry standard in outdoor space utility.