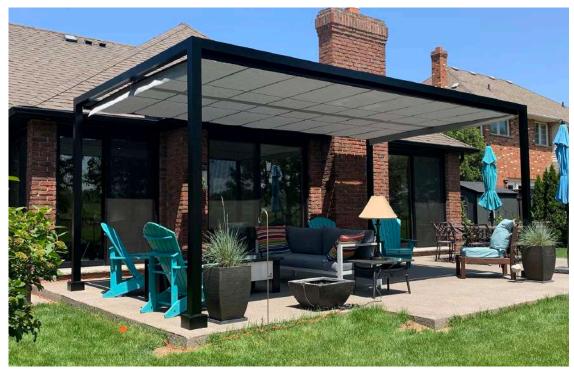

# Our Patented System

Our revolutionary 'Single Track Design' allows for unparalleled coverage, ease of deployment and unrelenting protection from both the sun and rain. The shade assembly is attached to the single track, producing a peak which forces rain to run off on either side of the track. ShadeFX systems are engineered to operate without the need for a slope, providing a virtually flat installation. Our innovative solution facilitates even the most eclectic designs and tastes, while setting the new industry standard in outdoor space utility.

Welcome to ShadeFX.

Retractable Canopy