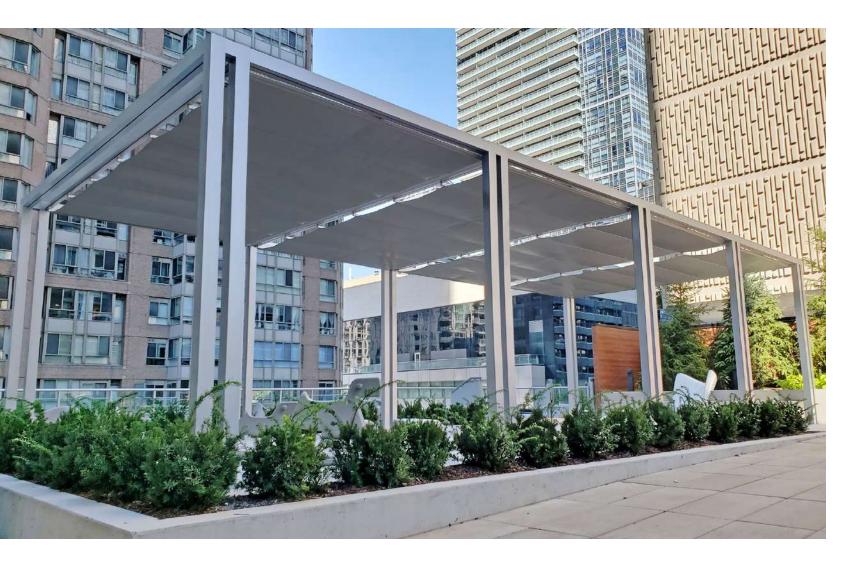

# ShadeFX

Retractable solutions that offer unlimited coverage, customization, deployment and protection.

ShadeFX is an innovative and simple sun, rain and privacy solution. Pre-engineered and built to custom size, the commercial grade aluminum structure can be equipped with either a Retractable Canopy or Retractable Roof and provides retractable coverage over some of the world's premier commercial, residential, institutional and municipal properties.

## Our Patented System

Our revolutionary 'Single Track Design' allows for unparalleled coverage, ease of deployment and unrelenting protection from both the sun and rain. The shade assembly is attached to the single track, producing a peak which forces rain to run off on either side of the track. ShadeFX systems are engineered to operate without the need for a slope, providing a virtually flat installation. Our innovative solution facilitates even the most eclectic designs and tastes, while setting the new industry standard in outdoor space utility.