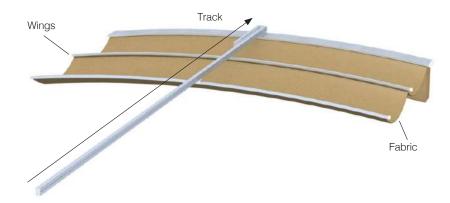

## Our Patented System

Our revolutionary 'Single Track Design' allows for unparalleled coverage, ease of deployment and unrelenting protection from both the sun and rain. The shade assembly is attached to the single track, producing a peak which forces rain to run off on either side of the track. ShadeFX systems are engineered to operate without the need for a slope, providing a virtually flat installation. Our innovative solution facilitates even the most eclectic designs and tastes, while setting the new industry standard in outdoor space utility.