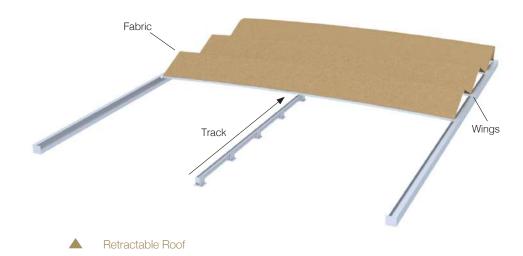

## Our Patented System

Our revolutionary 'Single Track Design' allows for unparalleled coverage, ease of deployment and unrelenting protection from both the sun and rain. The shade assembly is attached to the single track, producing a peak which forces rain to run off on either side of the track. ShadeFX systems are engineered to operate without the need for a slope, providing a virtually flat installation. Our innovative solution facilitates even the most eclectic designs and tastes, while setting the new industry standard in outdoor space utility.