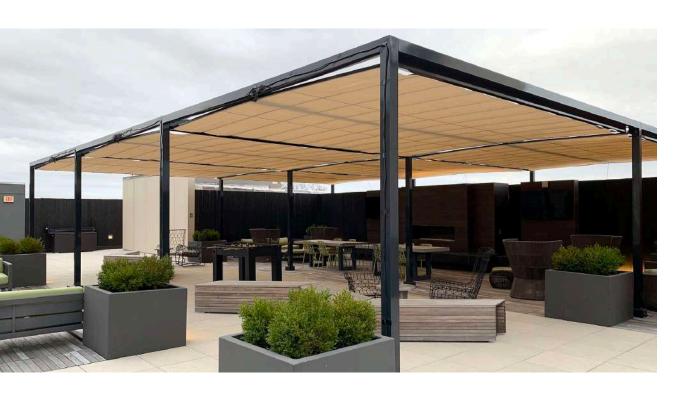

# ShadeFX

Retractable solutions that offer unlimited coverage, customization, deployment and protection.

ShadeFX is an innovative and simple sun, rain and privacy solution. Pre-engineered and built to custom size, the commercial grade aluminum structure can be equipped with either a Retractable Canopy or Retractable Roof and provides retractable coverage over some of the world's premier commercial, residential, institutional and municipal properties.

Welcome to ShadeFX.

▲ Retractable Canopy