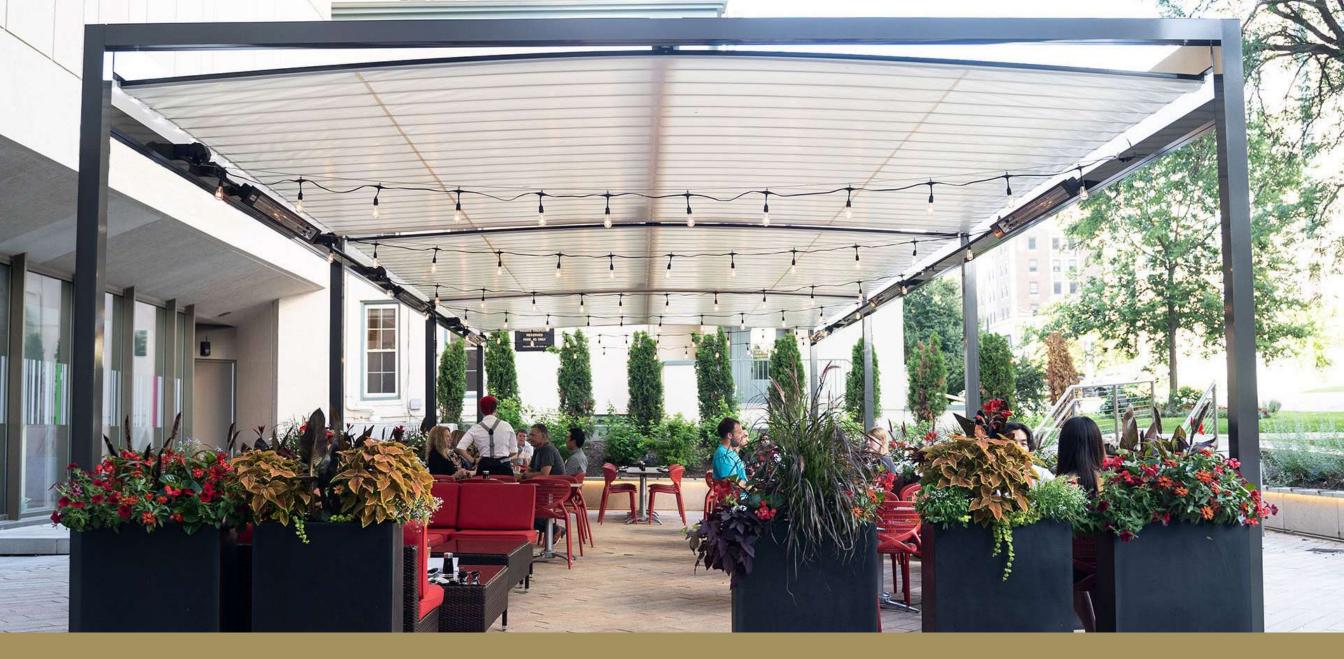

## Our Patented System

Our revolutionary 'Single Track Design' allows for unparalleled coverage, ease of deployment and unrelenting protection from both the sun and rain. The shade assembly is attached to the single track, producing a peak which forces rain to run off on either side of the track. ShadeFX systems are engineered to operate without the need for a slope, providing a virtually flat installation. Our innovative solution facilitates even the most eclectic designs and tastes, while setting the new industry standard in outdoor space utility.

Welcome to ShadeFX.

▲ Retractable Canopy